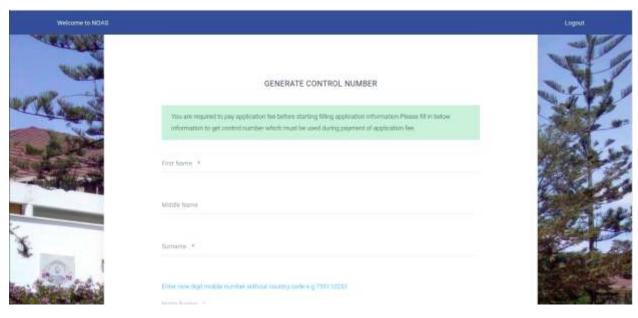

3. Generate Control Number for payment of Application Fee

4. Collect your Control Number for payment through the Bank or Mobile Money Agent Network (M-PESA, TIGO –PESA, HALOPESA, EZYPESA etc.)