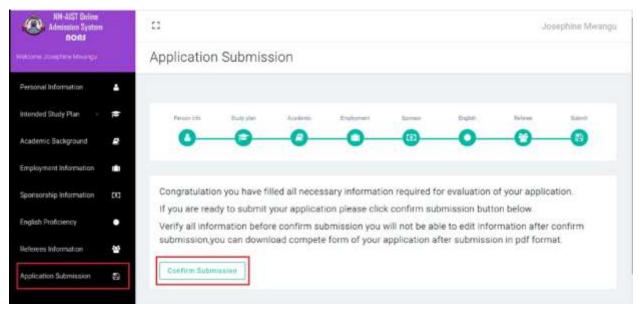

ntials



| NM-AIS     | Login<br>ST Online Admission Syste<br>(NOAS) | m |
|------------|----------------------------------------------|---|
| Liversatio |                                              |   |
| Password   |                                              |   |
|            | LOGIN                                        |   |
| Piegorpus  | Lacet                                        |   |
|            | RETURN HOME                                  |   |

3. Generate Control Number for payment of Application Fee



4. Collect your Control Number for payment through the Bank or Mobile Money Agent Network (M-PESA, TIGO –PESA, HALOPESA, EZYPESA etc.)







## 5. Open the Window for Application process after payment



## 6. Submit your completed Application Information Package