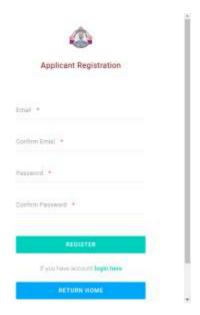

## STEPS:

1. Register for Login credentials:

2. Login to the system using your registered credentials

| NM-AIS     | Login<br>ST Online Admission Syste<br>(NOAS) | m |
|------------|----------------------------------------------|---|
| Liversatio |                                              |   |
| Password   |                                              |   |
|            | LOGIN                                        |   |
| Piegorpus  | Lacet                                        |   |
|            | RETURN HOME                                  |   |