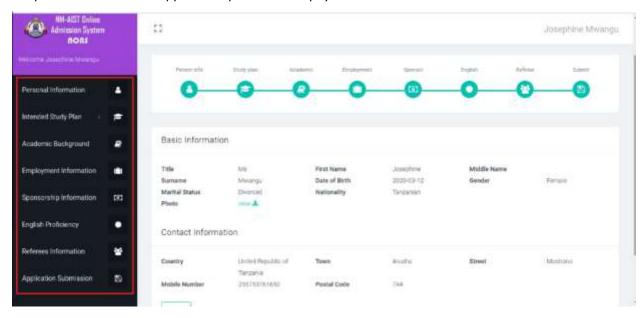

## 5. Open the Window for Application process after payment

## 6. Submit your completed Application Information Package