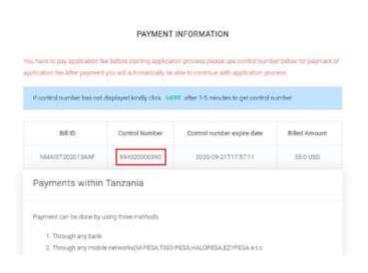

3. Generate Control Number for payment of Application Fee

4. Collect your Control Number for payment through the Bank or Mobile Money Agent Network (M-PESA, TIGO –PESA, HALOPESA, EZYPESA etc.)